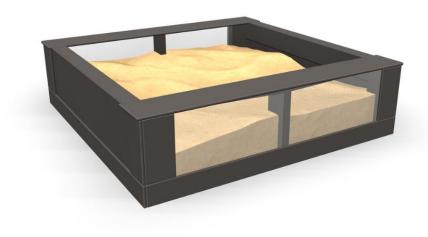

## Halo Sandbox

Sandbox with two see-through sides and two dark-grey sides. The see-through walls make this a completely different experience from the usual sandbox! Being able to see into the box gives ideas for new kinds of games. The wide seating boards on the edges make it comfortable for grown-ups to sit on. The edges are 470 mm high. Being small (1,730\*1,720 mm), this box is suitable even for little urban parks. The dark grey sides match the rest of the Halo family of products.