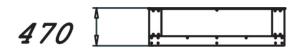

## Halo Sandbox

Sandbox with two see-through sides and two dark-grey sides. The see-through walls make this a completely different experience from the usual sandbox! Being able to see into the box gives ideas for new kinds of games. The wide seating boards on the edges make it comfortable for grown-ups to sit on. The edges are 470 mm high. Being small (1,730\*1,720 mm), this box is suitable even for little urban parks. The dark grey sides match the rest of the Halo family of products.

| User age                      | 1+            |
|-------------------------------|---------------|
| Number of users               | 7             |
| Product length, mm            | 1730          |
| Product width, mm             | 1720          |
| Product height, mm            | 470           |
| Falling space, m <sup>2</sup> | 20.4          |
| Height required, mm           | 2270          |
| Max. free fall height, mm     | 470           |
| Safety info                   | EN 1176-1 TÜV |
| Installation time (for 1), H  | 3             |
| Foundation options            | Deep mounting |