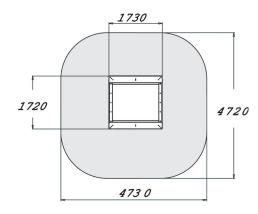

## Halo Sandbox

Sandbox with two see-through sides and two dark-grey sides. The see-through walls make this a completely different experience from the usual sandbox! Being able to see into the box gives ideas for new kinds of games. The wide seating boards on the edges make it comfortable for grown-ups to sit on. The edges are 470 mm high. Being small (1,730\*1,720 mm), this box is suitable even for little urban parks. The dark grey sides match the rest of the Halo family of products.

| User age                      | 1+            |
|-------------------------------|---------------|
| Number of users               | 7             |
| Product length, mm            | 1730          |
| Product width, mm             | 1720          |
| Product height, mm            | 470           |
| Falling space, m <sup>2</sup> | 20.4          |
| Height required, mm           | 2270          |
| Max. free fall height, mm     | 470           |
| Safety info                   | EN 1176-1 TÜV |
| Installation time (for 1), H  | 3             |
| Foundation options            | Deep mounting |