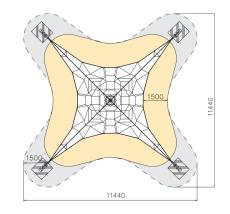

| User age                      | 6-12                   |
|-------------------------------|------------------------|
| Number of users               | 35                     |
| Product length, mm            | 7780                   |
| Product width, mm             | 7780                   |
| Product height, mm            | 4450                   |
| Impact area, m <sup>2</sup>   | 59.5                   |
| Falling space, m <sup>2</sup> | 83.3                   |
| Height required, mm           | 4450                   |
| Max. free fall height, mm     | 700                    |
| Safety info                   | EN 1176-1, 11:2008 TÜV |
| Installation time (for 1), H  | 28                     |
| Foundation options            | Deep mounting          |