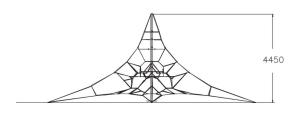

| User age                      | 6-12                   |
|-------------------------------|------------------------|
| Number of users               | 35                     |
| Product length, mm            | 7780                   |
| Product width, mm             | 7780                   |
| Product height, mm            | 4450                   |
| Impact area, m <sup>2</sup>   | 59.5                   |
| Falling space, m <sup>2</sup> | 83.3                   |
| Height required, mm           | 4450                   |
| Max. free fall height, mm     | 700                    |
| Safety info                   | EN 1176-1, 11:2008 TÜV |
| Installation time (for 1), H  | 28                     |
| Foundation options            | Deep mounting          |