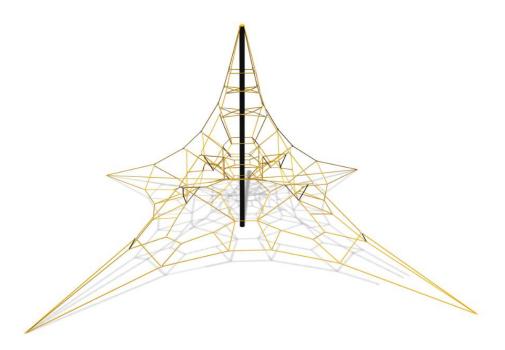

## Pyramid Net M

Pyramid net provides a lot of movement, exercise, balance and fun. The climbing structure accommodates more challenges the deeper and higher you climb. Pyramid net offers high capacity in a compact format and it is suited to a wide age group! It is available in blue-grey or yellow-black colour combinations and in three sizes; S, M and L.