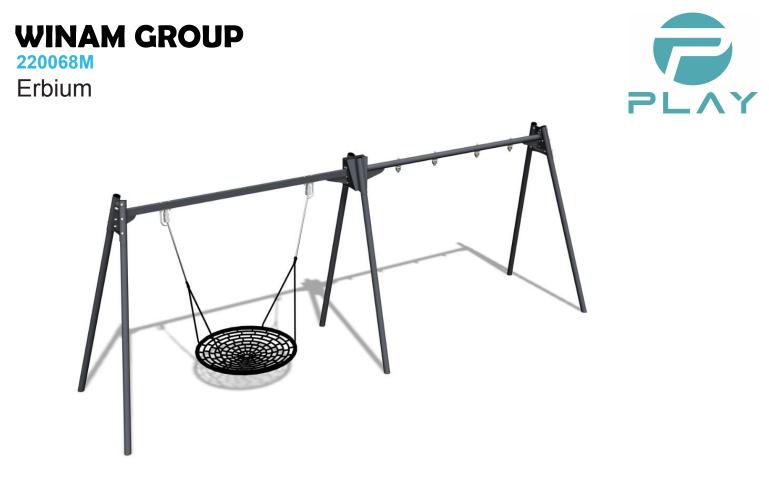

Metal swing set with bird's nest seat and bearings for two other swing seats. The bird's nest seat can be switched to the inclusive basket swing seat with only a small effect on the price. Three color options: Dark grey RAL7024, grey RAL 9023 or unpainted hot galvanized steel. For a surcharge, choose the other two seats with 210 cm chains, and the foundation plate kit 929533SP for non-concrete installation. Bird's nest swing seat: Age group: 1+ Amount of users: 4Inclusive basket swing seat: Age group: 3+ Amount of users: 1

| User age                      | 1+                                |
|-------------------------------|-----------------------------------|
| Number of users               | 6                                 |
| Product length, mm            | 1700                              |
| Product width, mm             | 6950                              |
| Product height, mm            | 2680                              |
| Impact area, m <sup>2</sup>   | 46.2                              |
| Falling space, m <sup>2</sup> | 46.2                              |
| Height required, mm           | 3200                              |
| Max. free fall height, mm     | 1400                              |
| Safety info                   | EN 1176-1, 2 TÜV                  |
| Installation time (for 1), H  | 9                                 |
| Foundation options            | Deep mounting<br>Surface mounting |
| Metal colour                  | 666                               |
|                               |                                   |