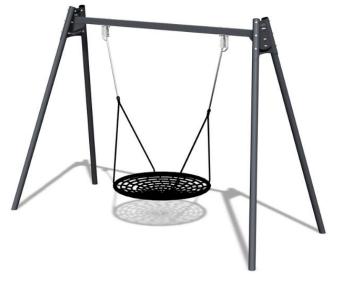

## WINAM GROUP 220066M Thallium

Metal swing set with bird's nest swing seat. The bird's nest seat can be switched to the inclusive basket swing seat (age group 3+) with only a small effect on the price. Please inform us the seat preference when ordering the product. Three color options: dark gray RAL7024, gray RAL 9023 or unpainted hot galvanized steel. For a surcharge, you can order the foundation plate kit 929531SP for non-concrete installation. Bird's nest swing seat: Age group: 1+ Amount of users: 4Inclusive basket swing seat: Age group: 3+ Amount of users: 1