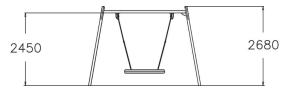

| User age                      | 1+                                |
|-------------------------------|-----------------------------------|
| Number of users               | 4                                 |
| Product length, mm            | 1630                              |
| Product width, mm             | 3740                              |
| Product height, mm            | 2680                              |
| Impact area, m <sup>2</sup>   | 21.1                              |
| Falling space, m <sup>2</sup> | 21.1                              |
| Height required, mm           | 2900                              |
| Max. free fall height, mm     | 1400                              |
| Safety info                   | EN 1176-1, 2 TÜV                  |
| Installation time (for 1), H  | 6                                 |
| Foundation options            | Deep mounting<br>Surface mounting |
| Metal colour                  | 666                               |