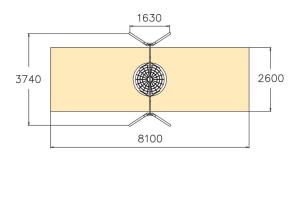

| User age                      | 1+                                |
|-------------------------------|-----------------------------------|
| Number of users               | 4                                 |
| Product length, mm            | 1630                              |
| Product width, mm             | 3740                              |
| Product height, mm            | 2680                              |
| Impact area, m <sup>2</sup>   | 21.1                              |
| Falling space, m <sup>2</sup> | 21.1                              |
| Height required, mm           | 2900                              |
| Max. free fall height, mm     | 1400                              |
| Safety info                   | EN 1176-1, 2 TÜV                  |
| Installation time (for 1), H  | 6                                 |
| Foundation options            | Deep mounting<br>Surface mounting |
| Metal colour                  | 666                               |