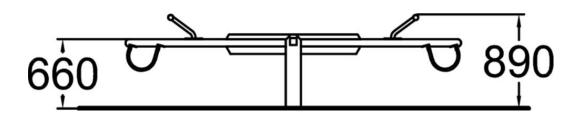

## Seesaw

The maximum seat height of the spring bouncer is 890 mm, seat height is 660 mm. Suitable for school-age children, the spring bouncer comprises two seats which allow children to face each others as they are bouncing. Spring bouncers are playground classics, providing entertainment for children year after year. Their motion trains children's rhythmic awareness and tests their sense of balance.