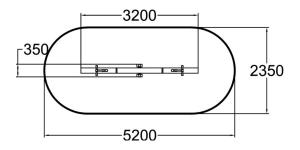

| User age                      | 3+               |
|-------------------------------|------------------|
| Number of users               | 2                |
| Product length, mm            | 3200             |
| Product width, mm             | 350              |
| Product height, mm            | 890              |
| Impact area, m <sup>2</sup>   | 11               |
| Falling space, m <sup>2</sup> | 11               |
| Height required, mm           | 2700             |
| Max. free fall height, mm     | 1200             |
| Safety info                   | EN 1176-1, 6 TÜV |
| Installation time (for 1), H  | 3                |
| Foundation options            | Deep mounting    |