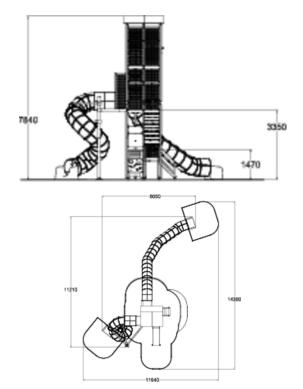

| User age                      | 2+    |
|-------------------------------|-------|
| Number of users               | 36    |
| Product lenght, mm            | 11210 |
| Product width, mm             | 8050  |
| Product height, mm            | 7840  |
| Impact area, m <sup>2</sup>   | 43.2  |
| Falling space, m <sup>2</sup> | 45.5  |
| Height required, mm           | 8000  |
| Max. free fall height, mm     | 1470  |
| Installation time (for 1), H  | 42    |