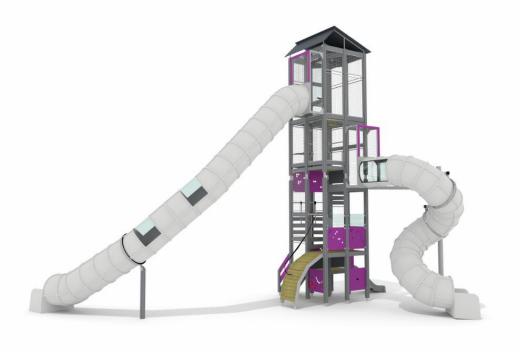

## Skyline City

One of the best features of a playground is a tower where you can climb up to see the surroundings from a birds' perspective! This nearly eight meters tall tower offers the view safely behind the metal mesh walls. The see-through floor and wall panels, big tube slides, activity panels and many more features in this landmark will make long lasting memories to everyone! Choose the colours of the laminate wall panels and the posts to match with your design! Play panels: Labyrinth, Roulette and Starfish