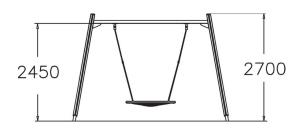

## Bird's Nest Swing

Swing frame for bird's nest swing, matching the Finno family of products. The frame height is 2,70 mm. The bird's nest swing is everybody's favourite! Children, youngsters and adults alike will take pleasure in swinging and lounging in this birds' nest swing with a streamline design. To ensure that people with physical limitations can access the product, please place it so that the surface is hard enough for independent or assisted access.

| User age                      | 1+                |
|-------------------------------|-------------------|
| Number of users               | 4                 |
| Product length, mm            | 3910              |
| Product width, mm             | 1730              |
| Product height, mm            | 2700              |
| Impact area, m <sup>2</sup>   | 21.1              |
| Falling space, m <sup>2</sup> | 21.1              |
| Height required, mm           | 2900              |
| Max. free fall height, mm     | 1400              |
| Safety info                   | EN 1176-1, 2:2008 |
| Installation time (for 1), H  | 6                 |
| Foundation options            | Deep mounting     |