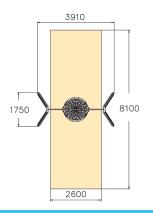

| User age                      | 1+                |
|-------------------------------|-------------------|
| Number of users               | 4                 |
| Product length, mm            | 3910              |
| Product width, mm             | 1730              |
| Product height, mm            | 2700              |
| Impact area, m <sup>2</sup>   | 21.1              |
| Falling space, m <sup>2</sup> | 21.1              |
| Height required, mm           | 2900              |
| Max. free fall height, mm     | 1400              |
| Safety info                   | EN 1176-1, 2:2008 |
| Installation time (for 1), H  | 6                 |
| Foundation options            | Deep mounting     |