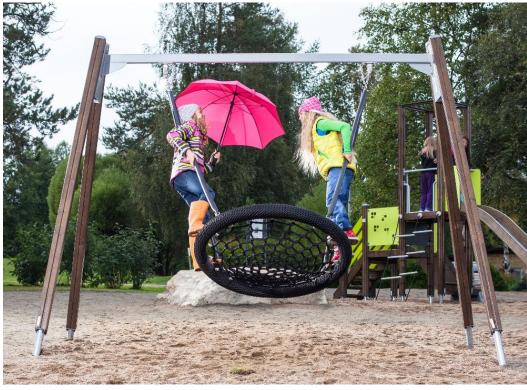

## Bird's Nest Swing

Swing frame for bird's nest swing, matching the Finno family of products. The frame height is 2,70 mm. The bird's nest swing is everybody's favourite! Children, youngsters and adults alike will take pleasure in swinging and lounging in this birds' nest swing with a streamline design. To ensure that people with physical limitations can access the product, please place it so that the surface is hard enough for independent or assisted access.