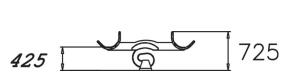

| User age                      | 2+               |
|-------------------------------|------------------|
| Number of users               | 2                |
| Product length, mm            | 1870             |
| Product width, mm             | 330              |
| Product height, mm            | 725              |
| Impact area, m <sup>2</sup>   | 8.3              |
| Falling space, m <sup>2</sup> | 8.3              |
| Height required, mm           | 2500             |
| Max. free fall height, mm     | 590              |
| Safety info                   | EN 1176-1, 6 TÜV |
| Installation time (for 1), H  | 3                |
| Foundation options            | Deep mounting    |