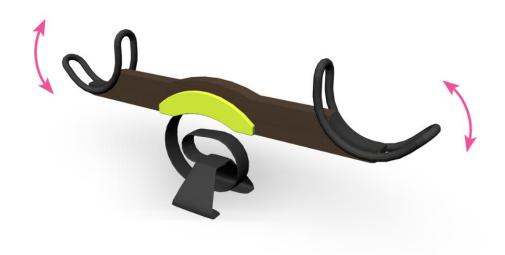

## Grasshopper

The seat height of the spring bouncer is 570mm. The small-size spring bouncer with a gentle motion is suitable for children of kindergarten age. Spring bouncers are playground classics, providing entertainment for children year after year. Their motion trains children's rhythmic awareness and tests their sense of balance.