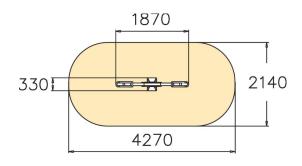

| User age                      | 2+               |
|-------------------------------|------------------|
| Number of users               | 2                |
| Product length, mm            | 1870             |
| Product width, mm             | 330              |
| Product height, mm            | 725              |
| Impact area, m <sup>2</sup>   | 8.3              |
| Falling space, m <sup>2</sup> | 8.3              |
| Height required, mm           | 2500             |
| Max. free fall height, mm     | 590              |
| Safety info                   | EN 1176-1, 6 TÜV |
| Installation time (for 1), H  | 3                |
| Foundation options            | Deep mounting    |