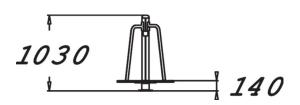

## Carousel

A carousel for four persons. The carousel houses a round plane at a height of 140mm, a supporting beam and four metal bars which children can grip for support. Whirling around in the carousel offers children a fun way of developing their sense of balance.

| User age                      | 2+                     |
|-------------------------------|------------------------|
| Number of users               | 4                      |
| Product length, mm            | 780                    |
| Product width, mm             | 780                    |
| Product height, mm            | 1030                   |
| Impact area, m <sup>2</sup>   | 18                     |
| Falling space, m <sup>2</sup> | 18                     |
| Height required, mm           | 2140                   |
| Max. free fall height, mm     | 1000                   |
| Safety info                   | EN 1176-1, 5, (6):2008 |
| Installation time (for 1), H  | 3                      |
| Foundation options            | Deep mounting          |
| Wood                          | 6                      |
| Metal colour                  |                        |