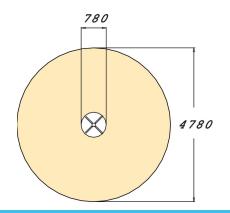

## Carousel

A carousel for four persons. The carousel houses a round plane at a height of 140mm, a supporting beam and four metal bars which children can grip for support. Whirling around in the carousel offers children a fun way of developing their sense of balance.

| User age                      | 2+                     |
|-------------------------------|------------------------|
| Number of users               | 4                      |
| Product length, mm            | 780                    |
| Product width, mm             | 780                    |
| Product height, mm            | 1030                   |
| Impact area, m <sup>2</sup>   | 18                     |
| Falling space, m <sup>2</sup> | 18                     |
| Height required, mm           | 2140                   |
| Max. free fall height, mm     | 1000                   |
| Safety info                   | EN 1176-1, 5, (6):2008 |
| Installation time (for 1), H  | 3                      |
| Foundation options            | Deep mounting          |
| Wood                          | 6                      |
| Metal colour                  |                        |