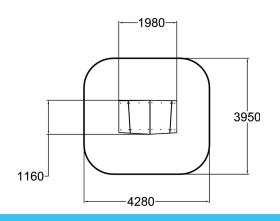

| User age                      | 1+                             |
|-------------------------------|--------------------------------|
| Number of users               | 8                              |
| Product length, mm            | 1980                           |
| Product width, mm             | 1160                           |
| Product height, mm            | 1740                           |
| Falling space, m <sup>2</sup> | 16.1                           |
| Height required, mm           | 1800                           |
| Max. free fall height, mm     | 500                            |
| Installation time (for 1), H  | 6                              |
| Foundation options            | Deep mounting Surface mounting |
| Wood                          | 6                              |
| Colour of walls and HPL       | 666                            |