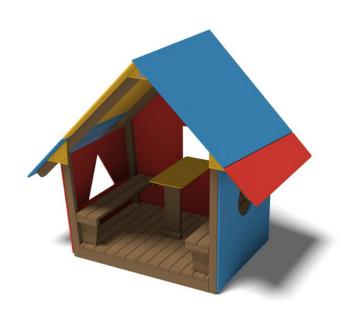

## Playhouse Trikolor

The perfect playhouse for little friends to get together! This cute hut is open on one side and each wall has a different shaped "window": a triangle, square and a circle. The table top made of high pressure laminate is easy to clean after a picnic, or even sand cake baking.