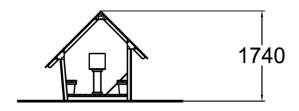

| User age                      | 1+                             |
|-------------------------------|--------------------------------|
| Number of users               | 8                              |
| Product length, mm            | 1980                           |
| Product width, mm             | 1160                           |
| Product height, mm            | 1740                           |
| Falling space, m <sup>2</sup> | 16.1                           |
| Height required, mm           | 1800                           |
| Max. free fall height, mm     | 500                            |
| Installation time (for 1), H  | 6                              |
| Foundation options            | Deep mounting Surface mounting |
| Wood                          | 6                              |
| Colour of walls and HPL       | 666                            |