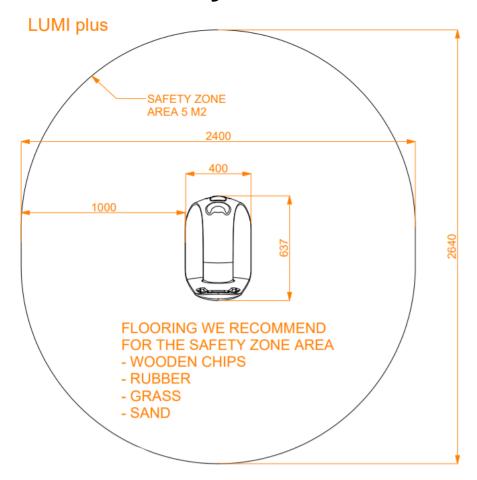

### Safety zones

Rocking equipment "LUMI PLUS", model: 2016 01, designed according to the requirements of EN 1176 – 1:2017 and EN 1176 – 6:2017, is children's rocking equipment with support at one point and movement in many directions. Support - steel coil spring operating on tension and compression.

On the figure above the basic technical data of the product are specified as free fall height – 59 cm, space for falling, location of the information plate and recommended types of surfacing for the place of falling. This rocking equipment is intended for independent use by children in the 3 - 12 age range.