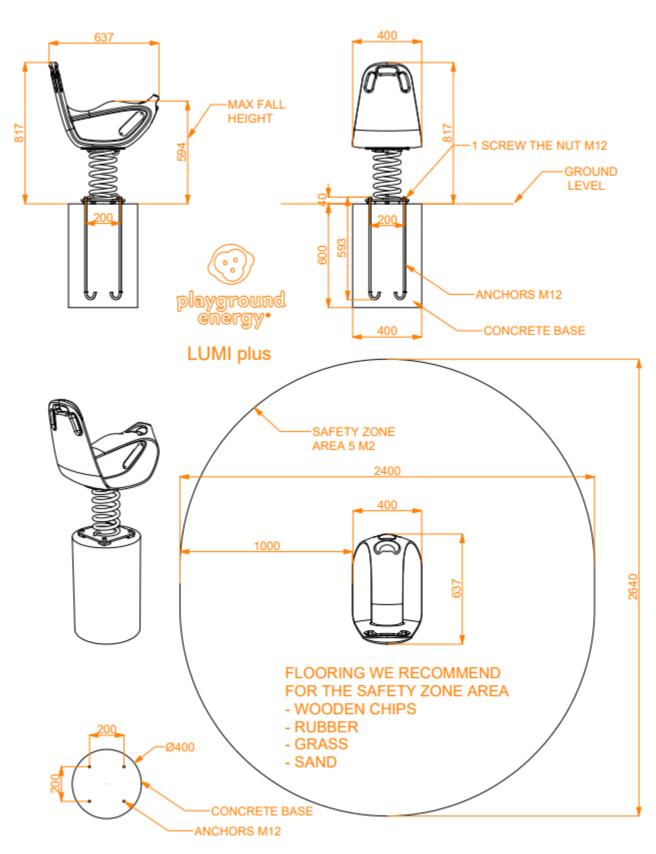

### **Lumi Plus**

- Total Height 817 mm; 32.16"
- Body Length 637 mm; 25.07"
- **Body Width** 400 mm; 15.7"
- Max. Fall Height 594 mm; 23.38"
- Min. Under surfacing
   Requirements Area 5 sqm (2.64 m x 2.4 m)
- Capacity 1 person
- Shipping Weight 26 kg / 58 lb
   Shipping Dimensions –
   800mm/650mm/410mm
- Shipping Dimensions inches 31"/26"/16"
- Fundament
   – 1 concrete fundament

### Safety zones

Rocking equipment "LUMI PLUS", model: 2016 01, designed according to the requirements of EN 1176 – 1:2017 and EN 1176 – 6:2017, is children's rocking equipment with support at one point and movement in many directions. Support - steel coil spring operating on tension and compression.

On the figure above the basic technical data of the product are specified as free fall height – 59 cm, space for falling, location of the information plate and recommended types of surfacing for the place of falling. This rocking equipment is intended for independent use by children in the 3 - 12 age range.