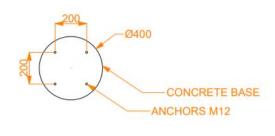

rete fundament









#### **Features**



Honoro
Ren

Command or cut 2055 in Production

From Command or cut 2055 in Production

From Command or cut 2055 in Production

Ren

Command or cut 2055 in Production

- Light LED lights powered by our proprietary kinetic generator
- Reporting data of usage and condition (IoT)
- Remote control of fountains, art installations, lights and others
- Interactive communication between devices using the data we gather we can hold playing competitions between different playgrounds



#### **Materials**



- Fixing Galvanized steel
- Spring Powder coated steel (with options of galvanization)
- Footing Galvanized steel



 Body - LDPE (Low-density polyethylene) rotational molded body with integrated LED lights and kinetic generator

#### **Fundaments**







### Installation





### Safety zones



Rocking equipment "LUMI PLUS", model: 2016 01, designed according to the requirements of EN 1176 – 1:2017 and EN 1176 – 6:2017, is children's rocking equipment with support at one point and movement in many directions. Support - steel coil spring operating on tension and compression.

On the figure above the basic technical data of the product are specified as free fall height – 59 cm, space for falling, location of the information plate and recommended types of surfacing for the place of falling. This rocking equipment is intended for independent use by children in the 3 - 12 age range.

### **Product Specifications**

### **Certificates**







Room 101, 226 / 4A Le Trong Tan, Tay Thanh Ward, Tan <u>Phu District, Ho Chi Minh City, Viet Nam</