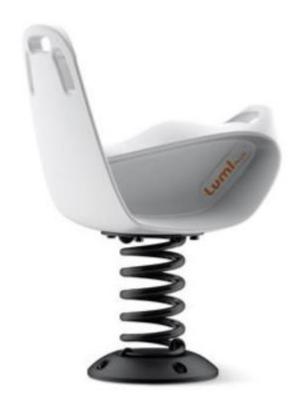

### **Lumi Plus**

- Total Height 817 mm; 32.16"
- Body Length 637 mm; 25.07"
- **Body Width** 400 mm; 15.7"
- Max. Fall Height 594 mm; 23.38"
- Min. Under surfacing
   Requirements Area 5 sqm (2.64 m x 2.4 m)
- Capacity 1 person
- Shipping Weight 26 kg / 58 lb
   Shipping Dimensions –
   800mm/650mm/410mm
- Shipping Dimensions inches 31"/26"/16"
- Fundament
   – 1 concrete fundament

### Safety zones

Rocking equipment "LUMI PLUS", model: 2016 01, designed according to the requirements of EN 1176 – 1:2017 and EN 1176 – 6:2017, is children's rocking equipment with support at one point and movement in many directions. Support - steel coil spring operating on tension and compression.

On the figure above the basic technical data of the product are specified as free fall height – 59 cm, space for falling, location of the information plate and recommended types of surfacing for the place of falling. This rocking equipment is intended for independent use by children in the 3 - 12 age range.