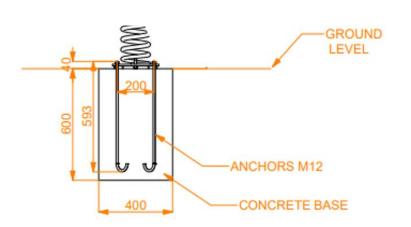

ncrete fundament









#### **Features**



Honoro
Ren

Command or cut 2055 in Production

From Command or cut 2055 in Production

From Command or cut 2055 in Production

Ren

Command or cut 2055 in Production

- Light LED lights powered by our proprietary kinetic generator
- Reporting data of usage and condition (IoT)
- Remote control of fountains, art installations, lights and others
- Interactive communication between devices using the data we gather we can hold playing competitions between different playgrounds



#### **Materials**



- Fixing Galvanized steel
- Spring Powder coated steel (with options of galvanization)
- Footing Galvanized steel



 Body - LDPE (Low-density polyethylene) rotational molded body with integrated LED lights and kinetic generator

#### **Fundaments**







### Installation





### Safety zones



Rocking equipment "LUMI PLUS", model: 2016 01, designed according to the requirements of EN 1176 – 1:2017 and EN 1176 – 6:2017, is children's rocking equipment with support at one point and movement in many directions. Support - steel coil spring operating on tension and compression.

On the figure above the basic technical data of the product are specified as free fall height – 59 cm, space for falling, location of the information plate and recommended types of surfacing for the place of falling. This rocking equipment is intended for independent use by children in the 3 - 12 age range.

### **Product Specifications**

### **Certificates**







Room 101, 226 / 4A Le Trong Tan, Tay Thanh Ward, Tan <u>Phu District, Ho Chi Minh City, Viet Nam