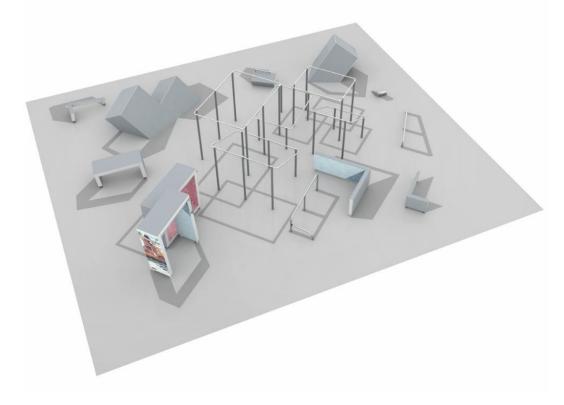

## Spot L2

L2 is a large category spot including the following products:Cage L, Base Double L, Base S, Block Double S, Block S, Vault L, Vault M, Vault S, Dex Box, Dex Landing, Rail Line, Rail Corner HighL2 features a gigantic bar structure with sections in different heights enabling swinging, underbars and moving in different levels inside just one structure. Other specialties are the Block Double and the Base Double that are accompanied with a series of vaulting and balancing elements making this one of our most versatile spots. L2 is specialized in hanging functions still covering all the parkour functions offering a ton of variability and movement connecting options.