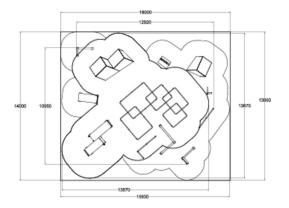

| User age                      | 8-99  |
|-------------------------------|-------|
| Product length, mm            | 12920 |
| Product width, mm             | 10950 |
| Product height, mm            | 2450  |
| Falling space, m <sup>2</sup> | 182.7 |
| Height required, mm           | 4550  |
| Max. free fall height, mm     | 2450  |