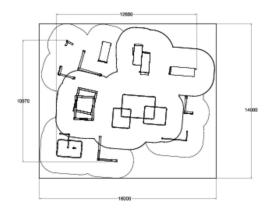

| User age                      | 10-99 |
|-------------------------------|-------|
| Product length, mm            | 12650 |
| Product width, mm             | 10970 |
| Product height, mm            | 2450  |
| Falling space, m <sup>2</sup> | 173.6 |
| Max. free fall height, mm     | 2450  |