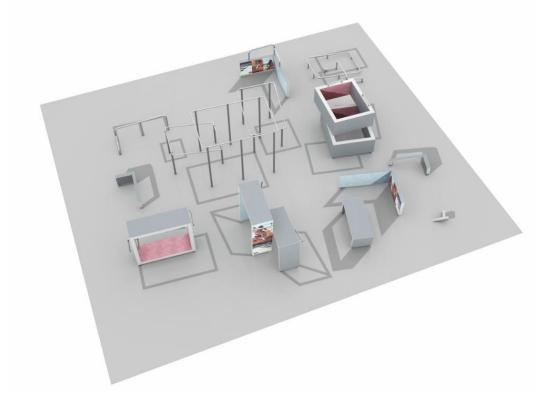

## Spot L1

L1 is a large category spot including the following products: Cage M (081751M), Base Double M (081737M), Base Pile (081734M), Base Frame (081733M), Base S (081730M), Vault LU (081726M), Vault L (081722M), Vault M (081721M), Vault S (081720M), Rail Corner High (081712M), Rail Corner Low (081711M), Rail Square (081713M), Dex Landing (081701M), Dex Step (081700M). L1 features a large bar structure with sections in different heights enabling swinging, underbars and moving in different levels inside just one product. L1's specialty is the Base Pile which is placed brilliantly in between of other products making it accessible from all directions in terms of combining movements.