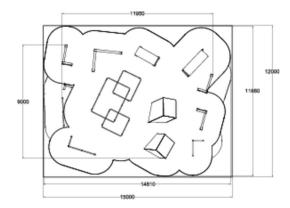

| User age                      | 10-99 |
|-------------------------------|-------|
| Product length, mm            | 11950 |
| Product width, mm             | 9000  |
| Product height, mm            | 2410  |
| Falling space, m <sup>2</sup> | 154.8 |
| Height required, mm           | 2700  |
| Max. free fall height, mm     | 2410  |
|                               |       |