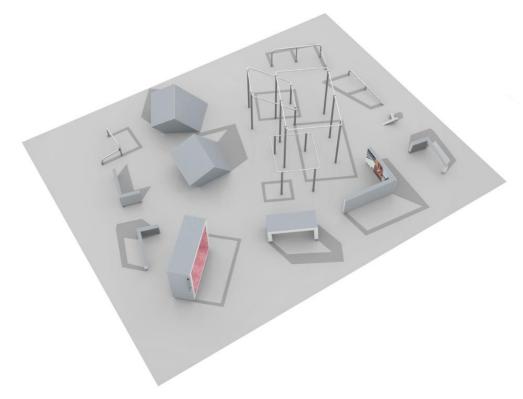

## WINAM GROUP

081785M Spot M2

M2 is a medium category spot including the following products:Cage M (081751M), Base Frame (081733M), Base S (081730M), Vault L (081722M), 2 x Vault M (081721M), Vault S (081720M), Block M (081741M), Block S (081740M), Rail Corner High (081712M), Rail Corner Low (081711M), Rail Line (081710M), Dex Landing (081701M).This spot is built around a massive swinging element which enables swinging, underbars and moving in different levels inside just one product. M2 features the sunken blocks that we're especially proud of. These blocks are placed brilliantly in between of other products making all their sides accessible in terms of combining movements. M2 covers all the parkour functions and offers a ton of variability and movement connecting options.