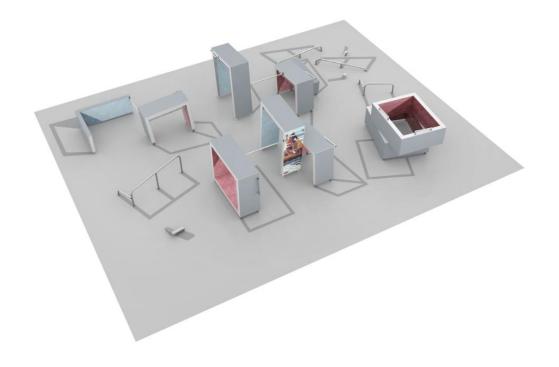

## WINAM GROUP

081784M Spot M1

M1 is a medium category spot including the following products:Base Double M, Base L, Base Frame, Base Double S1, Base M, Base Pile, Vault L, Rail Corner High, Rail Corner Low, 2 x Rail Line, Dex Landing, 2 x Dex Step, 3 x Additional Bar ElementThis spot has some higher elements that enable proper wall running, swinging and leaping for youth and adults. In addition there are specific balancing, vaulting and underbar elements. M1 covers all the core parkour functions and offers even more variability and movement connecting options (especially in wall techniques) than small category spots.