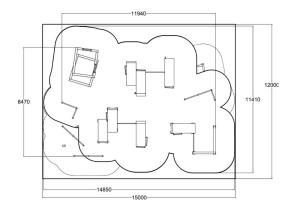

| User age                      | 10-99 |
|-------------------------------|-------|
| Product length, mm            | 11940 |
| Product width, mm             | 8470  |
| Product height, mm            | 2450  |
| Falling space, m <sup>2</sup> | 150.1 |
| Height required, mm           | 4550  |
| Max. free fall height, mm     | 2450  |