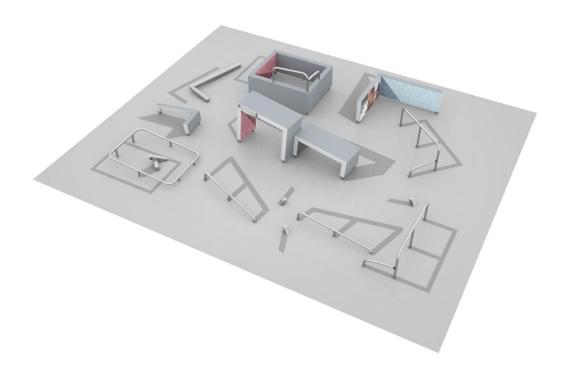

## **WINAM GROUP**

081781M

Spot S2

S2 is a small category spot including the following products: Base Double S2 (081736M), Vault Square U (081728M), Vault L (081722M), Vault S (081720M), 2 x Rail Corner High /081712M), Rail Square (081713M), 2 x Rail Line (081710M), 3 x Dex Step (081700M), Dex Beam (081703M), Dex Landing (081701M). This spot is designed to fit for all age groups and it's core functions are balancing and vaults accompanied with some underbar and wall elements. This category spots have no high obstacles fitting well for smaller kids as well as youth and adults. Ground markings enhance the unique look and the functionality in training basic jumps and landings.