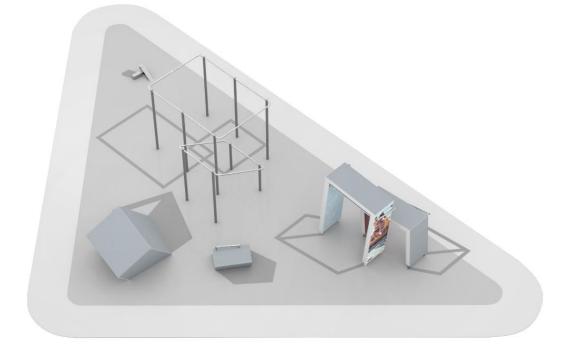

WINAM GROUP

081765M

MODULE 6: HANGING & CAT LEAP

MODULE 6 includes the following products: Dex Landing (081701M), Dex Box (081702M), Block M 081741M, Cage S (081750M), Base Double M (081737M). This module's core functions are hanging, swinging, underbars wall techniques, spins, leaps and vaults. The placing of the elements generate numerous movement combinations. Combining it with other modules that contain other functions you can make it even more versatile.