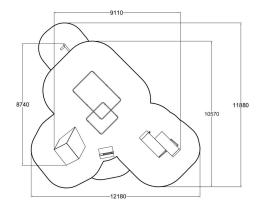

| User age                      | 10-99 |
|-------------------------------|-------|
| Product length, mm            | 9110  |
| Product width, mm             | 8740  |
| Product height, mm            | 2450  |
| Falling space, m <sup>2</sup> | 91.9  |
| Height required, mm           | 2750  |
| Max. free fall height, mm     | 2450  |