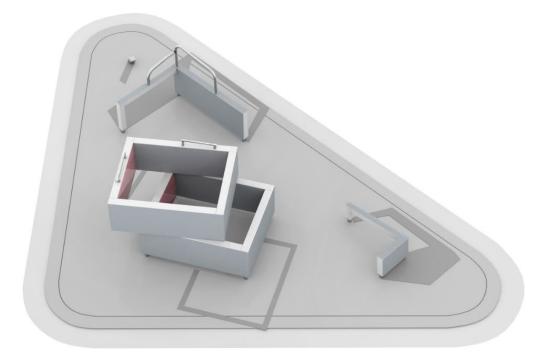

## WINAM GROUP

081763M

MODULE 4: CAT LEAP & UNDERBAR

MODULE 4 includes the following products: Dex Step (081700M), Vault M (081721M), Vault LXU (081727M), Base Pile (081734M). This module's core functions are vaulting, wall techniques, foot placement and underbars. The placing of the elements generate numerous movement combinations. Combining it with other modules that contain other functions you can make it even more versatile.