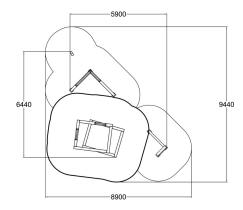

| User age8-99Product length, mm5900Product width, mm6440Product height, mm1820Falling space, m²55.2Height required, mm3920Max. free fall height, mm1820Installation time (for 1), H4 |                               |      |
|-------------------------------------------------------------------------------------------------------------------------------------------------------------------------------------|-------------------------------|------|
| Product width, mm6440Product height, mm1820Falling space, m²55.2Height required, mm3920Max. free fall height, mm1820                                                                | User age                      | 8-99 |
| Product height, mm1820Falling space, m²55.2Height required, mm3920Max. free fall height, mm1820                                                                                     | Product length, mm            | 5900 |
| Falling space, m²55.2Height required, mm3920Max. free fall height, mm1820                                                                                                           | Product width, mm             | 6440 |
| Height required, mm3920Max. free fall height, mm1820                                                                                                                                | Product height, mm            | 1820 |
| Max. free fall height, mm 1820                                                                                                                                                      | Falling space, m <sup>2</sup> | 55.2 |
|                                                                                                                                                                                     | Height required, mm           | 3920 |
| Installation time (for 1), H 4                                                                                                                                                      | Max. free fall height, mm     | 1820 |
|                                                                                                                                                                                     | Installation time (for 1), H  | 4    |