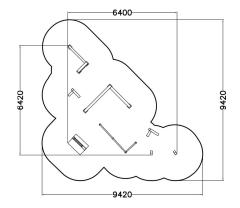

| User age                      | 6-99 |
|-------------------------------|------|
| Product length, mm            | 6400 |
| Product width, mm             | 6420 |
| Product height, mm            | 950  |
| Falling space, m <sup>2</sup> | 56.1 |
| Height required, mm           | 3150 |
| Max. free fall height, mm     | 950  |