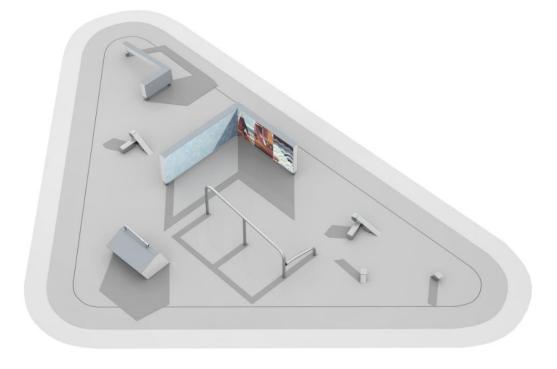

## WINAM GROUP

081762M

MODULE 3: VAULT & PRECISION

MODULE 3 includes the following products: 2x Dex Step (081700M), 2x Dex Landing (081701M), Dex box (081702M), Vault S (081720M), Vault L (081722M), Rail Corner High (081712M). This module's core functions are vaulting, balancing and foot placement and underbars. The placing of the elements generate numerous movement combinations. Combining it with other modules that offer other functions you can make it even more versatile.