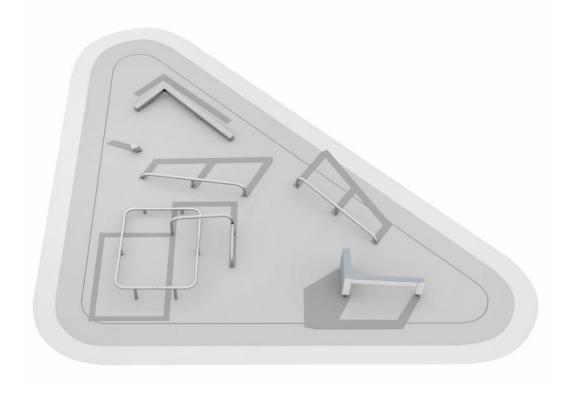

## **MODULE 2: BALANCE & FOOT PLACEMENT**

MODULE 2 includes the following products: Dex Step (081700M), Dex Beam (081703M), 2 x Rail Line (081710M), Rail Square (081713M), Rail Corner Low (081711M), Vault M (081721M). This module's core functions are balancing, foot placement and low vaults. The placing of the elements generate numerous movement combinations. Combining it with other modules that offer other functions you can make it even more versatile.