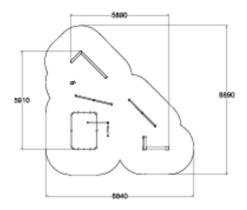

| Product length, mm            | 5890 |
|-------------------------------|------|
| Product width, mm             | 5910 |
| Product height, mm            | 650  |
| Falling space, m <sup>2</sup> | 56.1 |
| Max. free fall height, mm     | 650  |