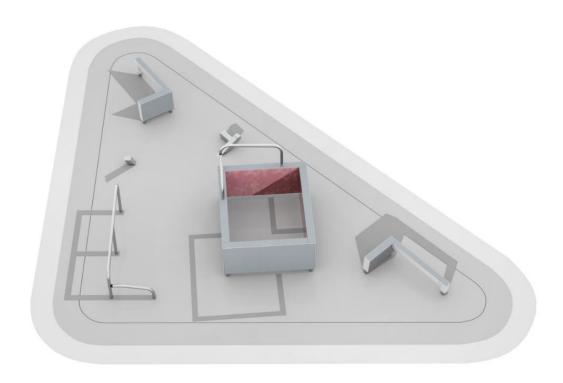

## **MODULE 1: VAULT & JUMP**

MODULE 1 includes the following products: Dex Step (081700M), Dex Landing (081701M), Rail Corner High (081712M), Vault S (081720M), Vault M (081721M), Vault Square U (081728M). This module's core functions are vaulting, balancing foot placement and underbars. The placing of the elements generate numerous movement combinations. Combining it with other modules that offer other functions you can make it even more versatile.