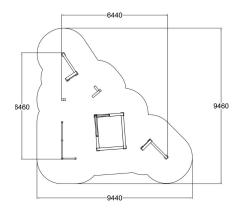

| User age                      | 6-99 |
|-------------------------------|------|
| Product length, mm            | 6440 |
| Product width, mm             | 6460 |
| Product height, mm            | 1580 |
| Falling space, m <sup>2</sup> | 57.9 |
| Height required, mm           | 3880 |
| Max. free fall height, mm     | 1580 |
|                               |      |