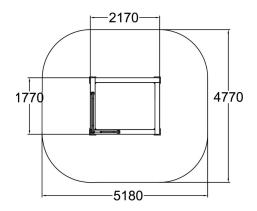

| 1580 |  |  |
|------|--|--|
|------|--|--|

| Product length, mm        | 2220         |
|---------------------------|--------------|
| Product width, mm         | 1820         |
| Product height, mm        | 1580         |
| Height required, mm       | 3880         |
| Max. free fall height, mm | 1580         |
| Safety info               | EN 16899 TÜV |