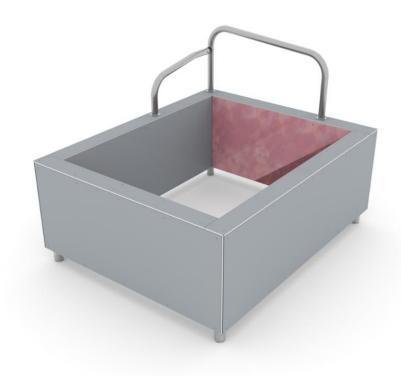

## Vault Square U

Top of the line vaulting square gets your vaulting skills to a new level with perfect wall heigth and surface. Want to combine vault to another vault, precision landing or underbar? No problem! "Vault square U" has all these functions packed in one single product. It also offers intuitive loop for balancing drills and games. Inner walls always have coloured graphic elements. Colours are derived from other elements in the layout.