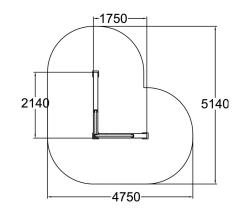

| Product length, mm            | 1750                           |
|-------------------------------|--------------------------------|
| Product width, mm             | 2140                           |
| Product height, mm            | 1570                           |
| Falling space, m <sup>2</sup> | 18.8                           |
| Height required, mm           | 3670                           |
| Max. free fall height, mm     | 1570                           |
| Safety info                   | EN 16899 TÜV                   |
| Foundation options            | Deep mounting Surface mounting |