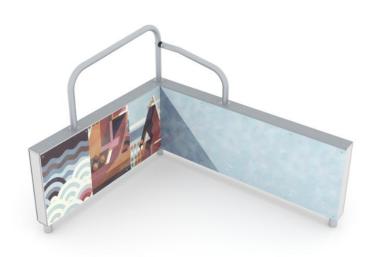

## Vault LU

Vault LU is made for vaulting and underbars. The L-shape provides directional versatility and invites to continue movement. The wall height is perfect for vaulting for youth and adults. Vault products have other functions as well such as balancing, take offs and landing and wall techniques, especially when combined with other products. The product always comes with mural and inner wall colouring with creative shapes. Graphics give the creative look which is characteristic to the whole Dash Parkour series.