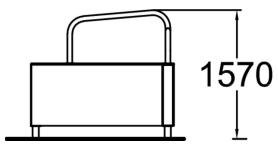

| Product length, mm            | 1750                           |
|-------------------------------|--------------------------------|
| Product width, mm             | 2140                           |
| Product height, mm            | 1570                           |
| Falling space, m <sup>2</sup> | 18.8                           |
| Height required, mm           | 3670                           |
| Max. free fall height, mm     | 1570                           |
| Safety info                   | EN 16899 TÜV                   |
| Foundation options            | Deep mounting Surface mounting |