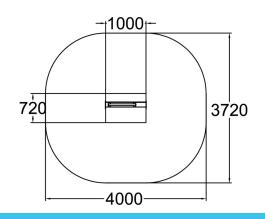

| Product length, mm            | 1000                           |
|-------------------------------|--------------------------------|
| Product width, mm             | 720                            |
| Product height, mm            | 660                            |
| Falling space, m <sup>2</sup> | 13                             |
| Height required, mm           | 2760                           |
| Max. free fall height, mm     | 660                            |
| Safety info                   | EN 16899                       |
| Foundation options            | Deep mounting Surface mounting |
| Metal colour                  |                                |