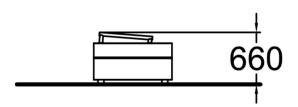

| Product length, mm            | 1000                           |
|-------------------------------|--------------------------------|
| Product width, mm             | 720                            |
| Product height, mm            | 660                            |
| Falling space, m <sup>2</sup> | 13                             |
| Height required, mm           | 2760                           |
| Max. free fall height, mm     | 660                            |
| Safety info                   | EN 16899                       |
| Foundation options            | Deep mounting Surface mounting |
| Metal colour                  |                                |