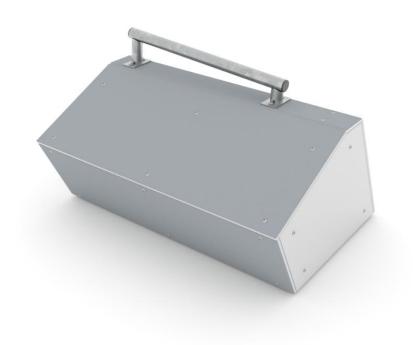

## Dex Box

The irregular shape of Dex Box provides a large variety of functions and makes it part of the unique and unified look of Dash Parkour product line. Along with other Dex equipment the Dex Box offers very intuitive ways to do landings, take offs and foot placement drills. The rail on top is good for balancing and even for small cat leaps for kids.