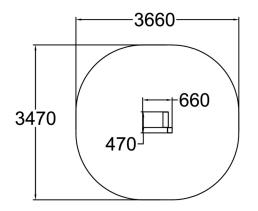

| Product length, mm            | 660                               |
|-------------------------------|-----------------------------------|
| Product width, mm             | 470                               |
| Product height, mm            | 300                               |
| Falling space, m <sup>2</sup> | 10.8                              |
| Height required, mm           | 2400                              |
| Max. free fall height, mm     | 300                               |
| Safety info                   | EN 16899 TÜV                      |
| Foundation options            | Deep mounting<br>Surface mounting |