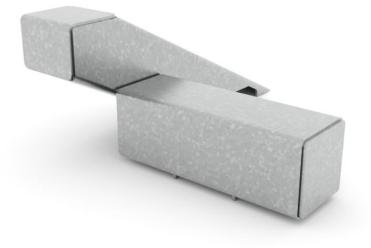

## WINAM GROUP

Dex Landing

Dex Landing is mainly used for a takeoffs and landings or as a foot placement course. Offers a lot of variation thanks to different sized and shaped surfaces. Challenges to use one or two feet and create new ways to jump and land. The inclined surfaces are a signature element in this series giving a boost to the creative look and use of this product. Dex Landing is made of galvanized steel tube structure and it's ready to be installed without assembling.