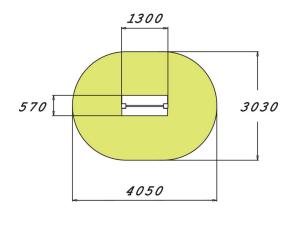

| Product length, mm           | 1300                              |
|------------------------------|-----------------------------------|
| Product width, mm            | 570                               |
| Product height, mm           | 1485                              |
| Max. free fall height, mm    | 350                               |
| Safety info                  | EN 16630, EN 1176-1 TÜV           |
| Installation time (for 1), H | 4                                 |
| Foundation options           | Deep mounting<br>Surface mounting |