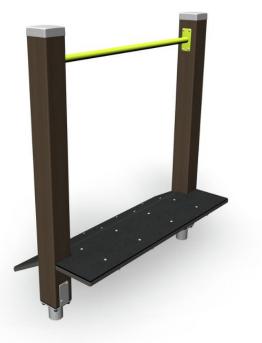

## WINAM GROUP 081465M STEP AND CALF

<del>ا</del>

Fitness equipment intended for seniors, consisting of two wooden uprights holding a straight metal bar and a step. The step is curved on one side and straight on the other. The step height is 350 mm. The total height is 1,485 mm. Walking on a slanted surface increases leg mobility and helps to maintain good balance.