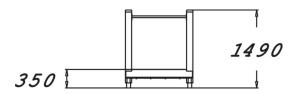

| Product length, mm           | 1300                              |
|------------------------------|-----------------------------------|
| Product width, mm            | 570                               |
| Product height, mm           | 1485                              |
| Max. free fall height, mm    | 350                               |
| Safety info                  | EN 16630, EN 1176-1 TÜV           |
| Installation time (for 1), H | 4                                 |
| Foundation options           | Deep mounting<br>Surface mounting |