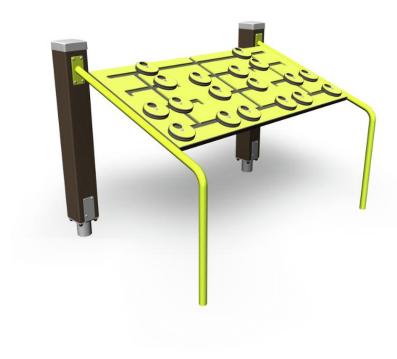

## **MEMORY GAME**

Memory game intended for seniors. Two wooden uprights and two metal beams holding a memory game. The game consists of finding pattern pairs and moving game pieces on the tabletop. This can also be played with children.