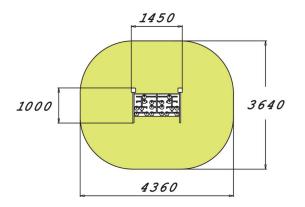

| Product length, mm           | 1450                           |
|------------------------------|--------------------------------|
| Product width, mm            | 1000                           |
| Product height, mm           | 1005                           |
| Impact area, m <sup>2</sup>  | 14.5                           |
| Height required, mm          | 2675                           |
| Max. free fall height, mm    | 875                            |
| Safety info                  | EN 16630, EN 1176-1 TÜV        |
| Installation time (for 1), H | 4                              |
| Foundation options           | Deep mounting Surface mounting |