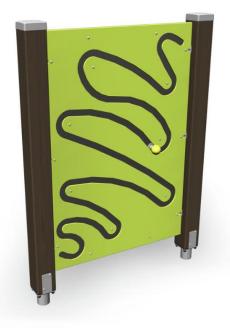

## F

Fitness equipment intended for seniors, consisting of two upright posts holding a laminate panel with a small movable ball. The total height is 1,655 mm. The Serpentine Path is an exciting-looking device that improves shoulder and elbow joint mobility. The idea is to move the ball up and down using one hand. Reaching up high helps to maintain posture.