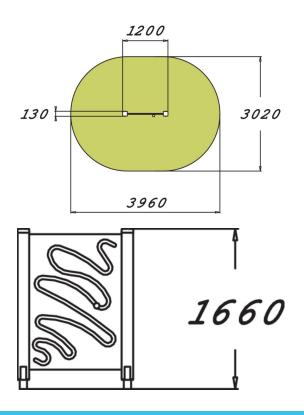

| Product length, mm           | 1200                              |
|------------------------------|-----------------------------------|
| Product width, mm            | 130                               |
| Product height, mm           | 1655                              |
| Safety info                  | EN 16630, EN 1176-1 TÜV           |
| Installation time (for 1), H | 4                                 |
| Foundation options           | Deep mounting<br>Surface mounting |