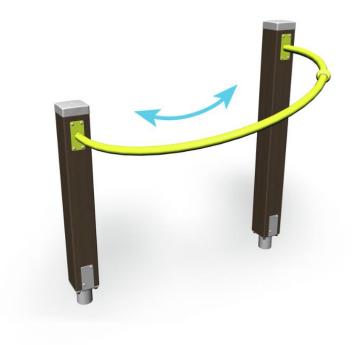

## SHOULDER ARCHES LEFT

Fitness equipment intended for seniors, consisting of two upright posts and a curved metal bar holding a movable ball. The total height is 1,305 mm. The idea is to move the ball along the bar. The curved motion can be used to rotate the shoulders and open the chest. Highly effective stretching device when used from the outside. Provides exercise for the chest, elbows and shoulders.