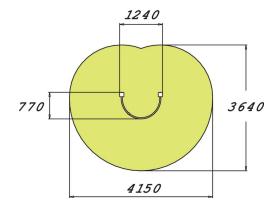

## SHOULDER ARCHES LEFT

Fitness equipment intended for seniors, consisting of two upright posts and a curved metal bar holding a movable ball. The total height is 1,305 mm. The idea is to move the ball along the bar. The curved motion can be used to rotate the shoulders and open the chest. Highly effective stretching device when used from the outside. Provides exercise for the chest, elbows and shoulders.

| Product length, mm           | 1240                           |
|------------------------------|--------------------------------|
| Product width, mm            | 770                            |
| Product height, mm           | 1305                           |
| Safety info                  | EN 16630, EN 1176-1 TÜV        |
| Installation time (for 1), H | 3                              |
| Foundation options           | Deep mounting Surface mounting |