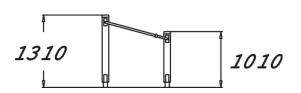

## SHOULDER ARCHES LEFT

Fitness equipment intended for seniors, consisting of two upright posts and a curved metal bar holding a movable ball. The total height is 1,305 mm. The idea is to move the ball along the bar. The curved motion can be used to rotate the shoulders and open the chest. Highly effective stretching device when used from the outside. Provides exercise for the chest, elbows and shoulders.

| Product length, mm           | 1240                           |
|------------------------------|--------------------------------|
| Product width, mm            | 770                            |
| Product height, mm           | 1305                           |
| Safety info                  | EN 16630, EN 1176-1 TÜV        |
| Installation time (for 1), H | 3                              |
| Foundation options           | Deep mounting Surface mounting |