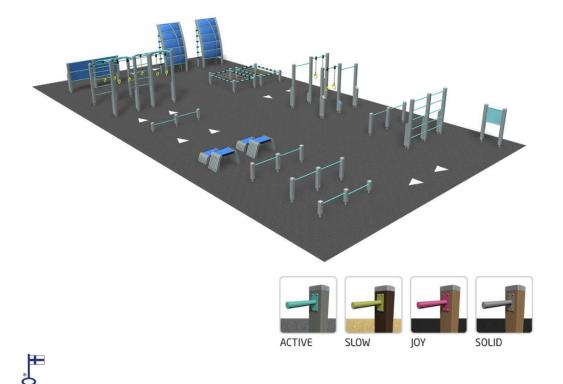

## WINAM GROUP 081310M FITNESS TRACK L

Tracks are designed especially for high school yard environment, but suits also to other surroundings. L-size track includes next products: 081290M SIGN, 081200M BOX S x 2, 081201M BOX M x 2, 081250M JUMPER x 2, 081282M LADDERS x 2, 081235M ROPE WALL x 2, 081245M, FLYING RINGS x 2, 081280M LEOPARD CRAWL x 2, 081236M OBSTACLE WALL x 2, 081230M MONKEY BARS x 2, 081225M PUSH-UP x 2