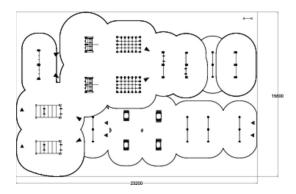

## WINAM GROUP 081310M FITNESS TRACK L

Tracks are designed especially for high school yard environment, but suits also to other surroundings. L-size track includes next products: 081290M SIGN, 081200M BOX S x 2, 081201M BOX M x 2, 081250M JUMPER x 2, 081282M LADDERS x 2, 081235M ROPE WALL x 2, 081245M, FLYING RINGS x 2, 081280M LEOPARD CRAWL x 2, 081236M OBSTACLE WALL x 2, 081230M MONKEY BARS x 2, 081225M PUSH-UP x 2

| Product length, mm          | 23200                             |
|-----------------------------|-----------------------------------|
| Product width, mm           | 15800                             |
| Product height, mm          | 2985                              |
| Impact area, m <sup>2</sup> | 190.9                             |
| Height required, mm         | 4460                              |
| Max. free fall height, mm   | 2960                              |
| Safety info                 | EN 1176-1, EN 16630               |
| Foundation options          | Deep mounting<br>Surface mounting |