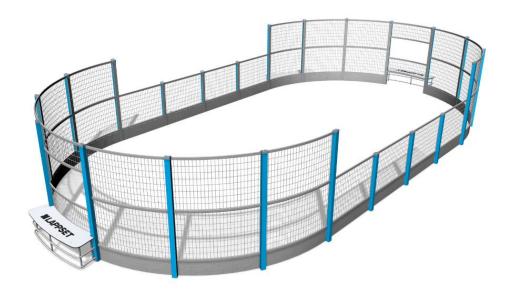

## PANNA ARENA

Panna Knock Out game from Suriname, has been an inspiration to Panna Arenas. Product is rounded, small Arena, with simple design and cause of that, it suits from parks to urban environments. Arena is designed not for only one game. It suits also perfectly as all different ball games field. Only imagination is the limit. There are two goals and rounding steel cage, in product. Panna Arena is 6190 mm wide, the length is 12320 mm and the walls are 2050 mm high on the ends of the arena. There can be 4-8 players at once on field, what is one reason why it fits to school environment. Cause of the smaller size, Panna fits perfectly to the areas, where there are troubles to create larger sport fields. Foundation options for the Panna arenas are deep and surface.