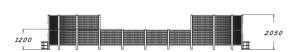

## PANNA ARENA

Panna Knock Out game from Suriname, has been an inspiration to Panna Arenas. Product is rounded, small Arena, with simple design and cause of that, it suits from parks to urban environments. Arena is designed not for only one game. It suits also perfectly as all different ball games field. Only imagination is the limit. There are two goals and rounding steel cage, in product. Panna Arena is 6190 mm wide, the length is 12320 mm and the walls are 2050 mm high on the ends of the arena. There can be 4-8 players at once on field, what is one reason why it fits to school environment. Cause of the smaller size, Panna fits perfectly to the areas, where there are troubles to create larger sport fields. Foundation options for the Panna arenas are deep and surface.

| Product length, mm      | 12320                          |
|-------------------------|--------------------------------|
| Product width, mm       | 6190                           |
| Product height, mm      | 2050                           |
| Foundation options      | Deep mounting Surface mounting |
| Colour of walls and HPL | 66666                          |