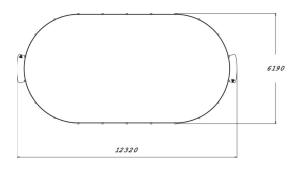

## PANNA ARENA

Panna Knock Out game from Suriname, has been an inspiration to Panna Arenas. Product is rounded, small Arena, with simple design and cause of that, it suits from parks to urban environments. Arena is designed not for only one game. It suits also perfectly as all different ball games field. Only imagination is the limit. There are two goals and rounding steel cage, in product. Panna Arena is 6190 mm wide, the length is 12320 mm and the walls are 2050 mm high on the ends of the arena. There can be 4-8 players at once on field, what is one reason why it fits to school environment. Cause of the smaller size, Panna fits perfectly to the areas, where there are troubles to create larger sport fields. Foundation options for the Panna arenas are deep and surface.

| Product length, mm      | 12320                          |
|-------------------------|--------------------------------|
| Product width, mm       | 6190                           |
| Product height, mm      | 2050                           |
| Foundation options      | Deep mounting Surface mounting |
| Colour of walls and HPL | 66666                          |