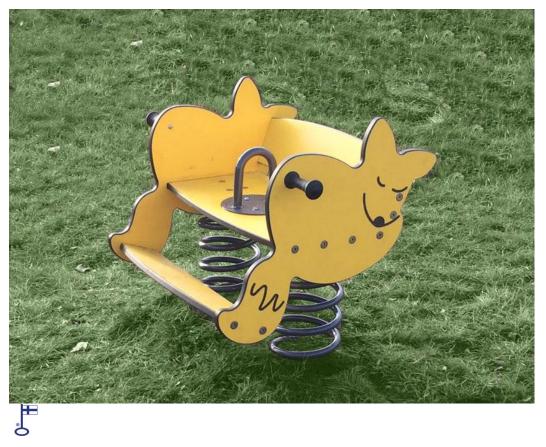

## **WINAM GROUP**

010710

Fox

Fox is an inclusive rocker with backrest, handles and a footrest. It is suitable for two kids. Deep mounting foundation 005049 or rubber base 706923 for surface mounting must be ordered separately.

| User age                     | 2+                             |
|------------------------------|--------------------------------|
| Number of users              | 2                              |
| Product length, mm           | 660                            |
| Product width, mm            | 950                            |
| Product height, mm           | 730                            |
| Impact area, m <sup>2</sup>  | 7.4                            |
| Height required, mm          | 2230                           |
| Max. free fall height, mm    | 420                            |
| Safety info                  | EN 1176-1, 6 TÜV               |
| Installation time (for 1), H | 1                              |
| Foundation options           | Deep mounting Surface mounting |
| Colour of walls and HPL      | 6                              |