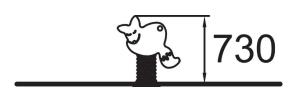

| User age                     | 2+                             |
|------------------------------|--------------------------------|
| Number of users              | 2                              |
| Product length, mm           | 660                            |
| Product width, mm            | 950                            |
| Product height, mm           | 730                            |
| Impact area, m <sup>2</sup>  | 7.4                            |
| Height required, mm          | 2230                           |
| Max. free fall height, mm    | 420                            |
| Safety info                  | EN 1176-1, 6 TÜV               |
| Installation time (for 1), H | 1                              |
| Foundation options           | Deep mounting Surface mounting |
| Colour of walls and HPL      | 6                              |