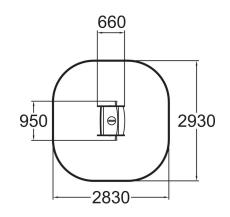

| User age                     | 2+                             |
|------------------------------|--------------------------------|
| Number of users              | 2                              |
| Product length, mm           | 660                            |
| Product width, mm            | 950                            |
| Product height, mm           | 730                            |
| Impact area, m <sup>2</sup>  | 7.4                            |
| Height required, mm          | 2230                           |
| Max. free fall height, mm    | 420                            |
| Safety info                  | EN 1176-1, 6 TÜV               |
| Installation time (for 1), H | 1                              |
| Foundation options           | Deep mounting Surface mounting |
| Colour of walls and HPL      | 6                              |