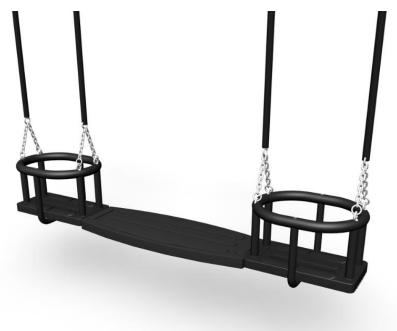

## **HUGO & INES**

This is a swing to love! Capable to hold up to five(!) persons at a time, this fantastic swing has two baby seats, one at each end of the 1700 mm wide seat plank. This provides a nice seating space in the middle. The cradle seat gives support without making the child feeling cramped. The approximately 160 cm long chains are made of 6 mm polished austenitic stainless steel and come with plastic coverings. The frame material of the baby seat is aluminum and the coatings are black rubber. User age: 1+The swing seat is suitable for the following frames:137414M137418M220061M

Product length, mm 1700

Product width, mm 326

Safety info EN 1176-1, 2 TÜV